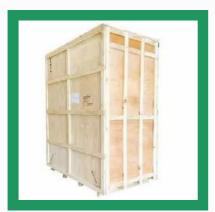

#### **WOODEN BOXES**

Heavy Plywood Nut-Bolting Boxes

Export Packaging Box

Heavy Duty Pinewood Box

Pinewood Box With Honeycomb Partition